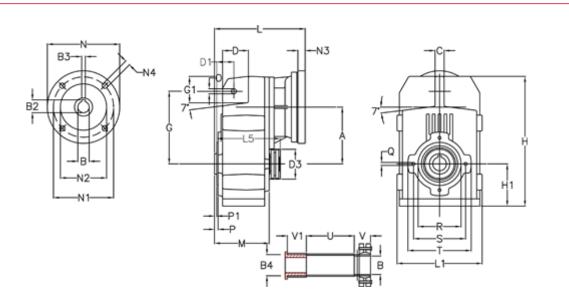

## **Measures**

| A = 175.75 | D1 = 56.5  | 15 = 200.0  | P1                                  | = 3.5    | V = 4  |
|------------|------------|-------------|-------------------------------------|----------|--------|
| B = 45     | d3 = 100   | M = 144.0   | Q                                   | = M12x19 | V1 = 4 |
| B1 = 19    | G = 218    | N = 200     | R                                   | = 130    |        |
| B2 = 21.8  | G1 = 97.5  | N1 = 165    | S                                   | = 165    |        |
| B3 = 6     | H = 389.0  | N2 = 130    | Т                                   | = 200    |        |
| B4 = 45    | H1 = 116.0 | N4 = M10x20 | Tightening torque Nm adapter bushin | ig = 6.0 |        |
| C = 16     | L = 265.5  | O = 14      | Tightening torque Nm shrink disc    | = 10.0   |        |
| D = 79.0   | L1 = 242   | P = 7.5     | U                                   | = 82.0   |        |
|            |            |             |                                     |          |        |